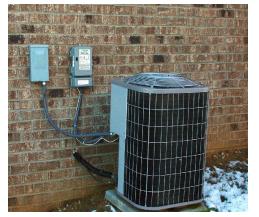

#### **DCU**

- Controls HVAC and/or appliances with up to 4 relay/driver outputs
- Powerful and flexible cycling strategies provides precise control of energy shed and restoration, including control of snapback (if desired)
- Intelligent Adaptive Algorithm option eliminates "free-riders" and provides increased and more consistent energy saving
- Flexible Addressing
  - Control a single device, a group of devices, or a sub-group of devices
- Fail-safe Command Architecture does not require restore command to be received
- Proven rain-proof enclosure