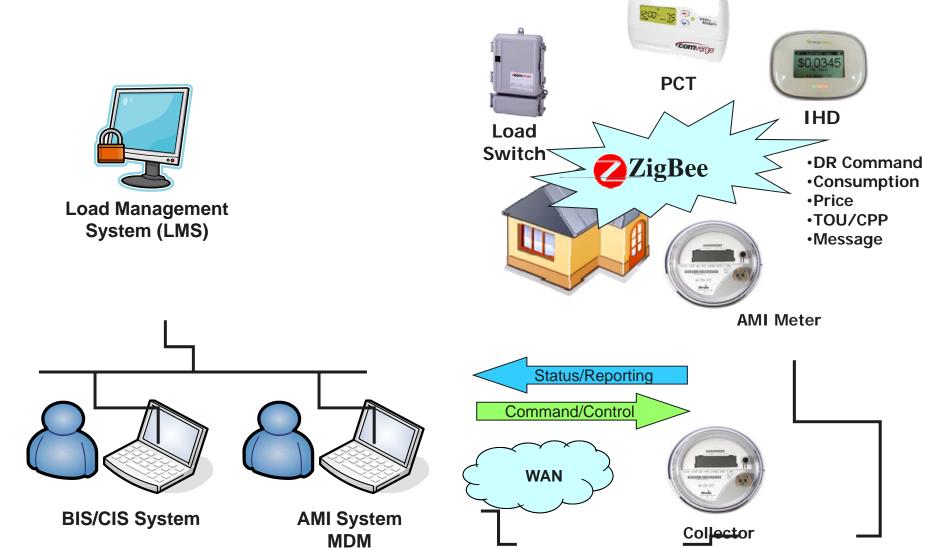

## AMI system with DR

## Benefits of 2-Way AMI Integration

- Validation and confirmation of control
  - Acknowledgement of control and operation
  - Periodic heartbeat
- Unified Communication
  - Synchronize meter with DRI devices necessary for TOU/CPP or RTP programs
- Expands DRI capability
  - Expand to additional loads including customer's personal HAN devices
- Increase customer awareness through energy usage & billing information
  - In-Home Display
- Retrieve profile and diagnostic data
  - Improve control strategy
- Firmware upgrade capability