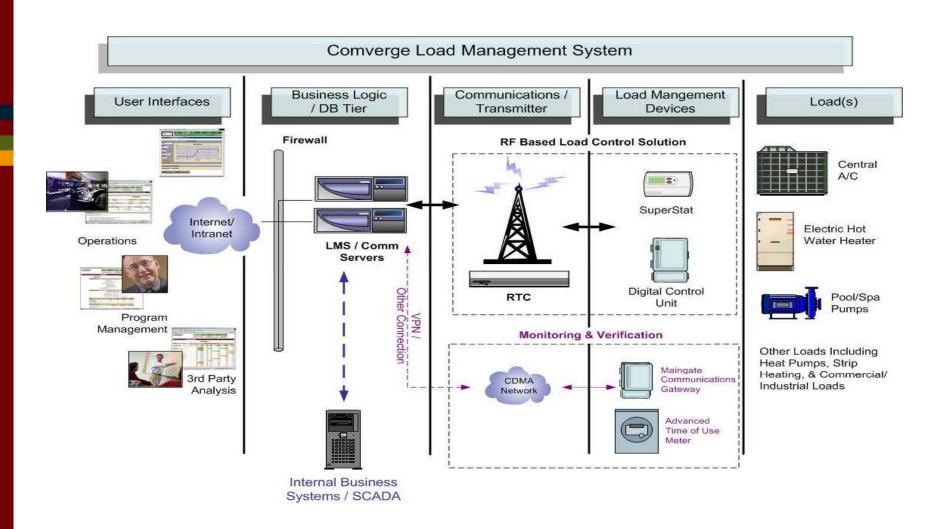

## **Electric Utility Peak Demand**



"...dangerously close to not having enough capacity." Walter Higgens, CEO, Sierra Pacific Resources



## Electric Utility Dilemma



"DR Programs are the most cost effective options for reducing peak demand..." California Energy Commission 2005



## Comverge Proven VPC Track Record

#### PacifiCorp Power Sheds Load: 50 MW in 50 Seconds





## Communication System Architecture





#### **DCU**

- Controls HVAC and/or appliances with up to 4 relay/driver outputs
- Powerful and flexible cycling strategies provides precise control of energy shed and restoration, including control of snapback (if desired)
- Intelligent Adaptive Algorithm option eliminates "free-riders" and provides increased and more consistent energy saving
- Flexible Addressing
  - Control a single device, a group of devices, or a sub-group of devices
- Fail-safe Command Architecture does not require restore command to be received
- Proven rain-proof enclosure







#### **Thermostat**

- Compatibility
  - HVAC
- Ease of Use
  - Large Backlight Display
  - Programming
  - Web Interface
- Control Operations & Effect
  - Cycling/Setback
  - Adaptive Algorithm
  - ComforTemp (temp. limit)
- Migrate-