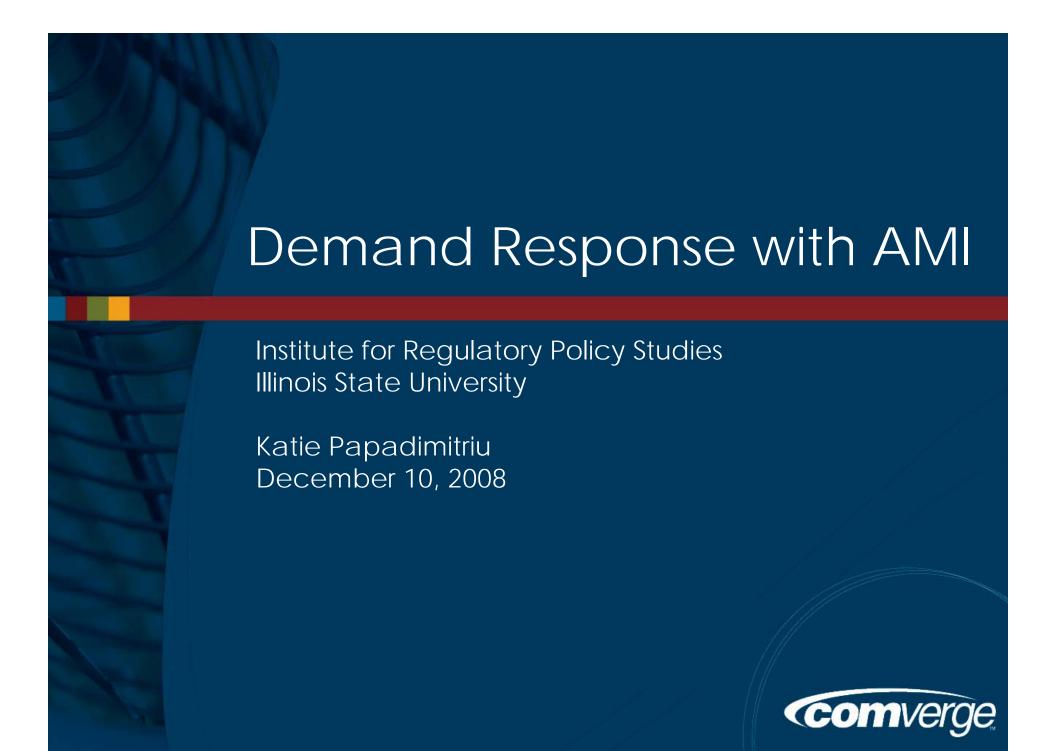

## **Electric Utility Peak Demand**

"...dangerously close to not having enough capacity." Walter Higgens, CEO, Sierra Pacific Resources

## Electric Utility Dilemma

"DR Programs are the most cost effective options for reducing peak demand..." California Energy Commission 2005