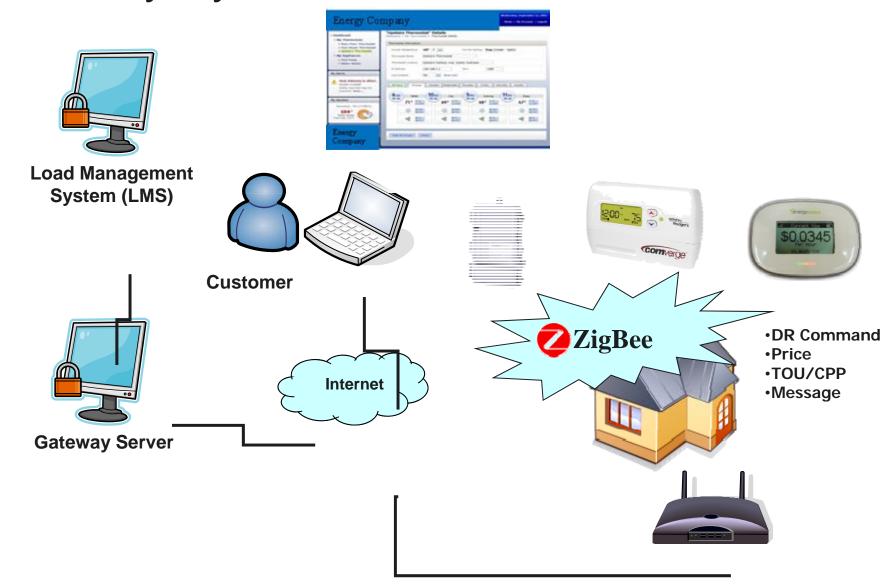

# Gateway System

## Benefits of 2-Way AMI Integration

- Validation and confirmation of control
  - Acknowledgement of control and operation
  - Periodic heartbeat
- Unified Communication
  - Synchronize meter with DRI devices necessary for TOU/CPP or RTP programs
- Expands DRI capability
  - Expand to additional loads including customer's personal HAN devices
- Increase customer awareness through energy usage & billing information
  - In-Home Display
- Retrieve profile and diagnostic data
  - Improve control strategy
- Firmware upgrade capability