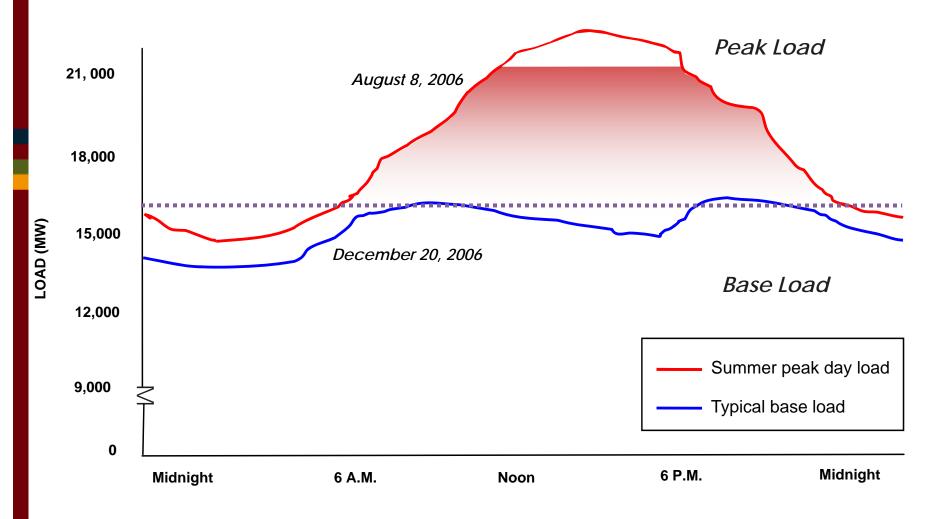

## Electric Utility Dilemma

"DR Programs are the most cost effective options for reducing peak demand..." California Energy Commission 2005