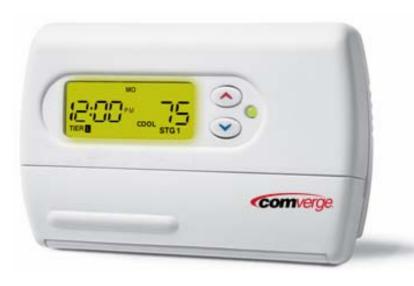

#### **Thermostat**

- Compatibility
  - HVAC
- Ease of Use
  - Large Backlight Display
  - Programming
  - Web Interface
- Control Operations & Effect
  - Cycling/Setback
  - Adaptive Algorithm
  - ComforTemp (temp. limit)
- Migrate-ability
  - DLC/TOU/CPP
  - AMI